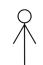

## WILD THING YOGA FLOW

VINYĀSA YOGA SEQUENCE

Inhale **UPWARD SALUTE** ūrdhva hāstāsana

Exhale

STANDING

FORWARD BEND

bent legs

Inhale
STANDING HALF
FORWARD BEND