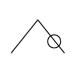

## WILD THING YOGA FLOW

VINYĀSA YOGA SEQUENCE

Inhale **UPWARD SALUTE** ūrdhva hāstāsana

Exhale

STANDING

FORWARD BEND

bent legs

Inhale
STANDING HALF
FORWARD BEND