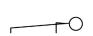

## WILD THING YOGA FLOW

VINYĀSA YOGA SEQUENCE

Inhale **UPWARD SALUTE** ūrdhva hāstāsana

Exhale

STANDING

FORWARD BEND

bent legs

Inhale
STANDING HALF
FORWARD BEND