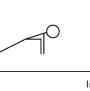

Exhale

hands

**HIGH LUNGE** 

step in between

**HIGH LUNGE** arms up

Exhale MOUNTAIN PRAYER HANDS tāḍāsana añjali mudrā

3x

Inhale **HIGH LUNGE** right\* foot in between hands