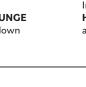

• 5×

3x

Exhale

STANDING

bent knees

FORWARD BEND

Exhale **HIGH LUNGE** hands down

Inhale