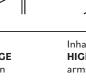

## SURYA NAMASKĀRA

Inhale **UPWARD SALUTE** ūrdhva hāstāsana

Exhale

STANDING STANDING HALF FORWARD BEND FORWARD BEND bent knees ardha uttānāsana

5x

Exhale + Inhale knees down

Exhale HALF 4-LIMBED STAFF ardha caturaṅga daņḍāsana