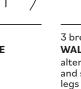

Inhale **BABY COBRA** ardha bhujangāsana

Inhale cow bitilāsana

Exhale CAT biḍālāsana

5 breaths WALK YOUR DOG alternately bending and straightening legs

Exhale

DOWNWARD-FACING DOG

adho mukha

śvānāsana

3 breaths WALK YOUR DOG alternately bending and straightening

repeat on the other side

Inhale 1-LEGGED DOWN-WARD-FACING DOG right\* leg up

Inhale

one leg up

1-LEGGED DOWN-

WARD-FACING DOG

Exhale PLANK right\* knee tonose